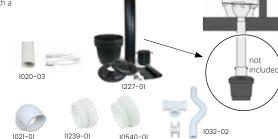

#### You'll need the following installation materials

| Alternative 1:<br>– Installation kit (included) | For convert the toilets pipe Ø2.95 inches into Ø3,43 inches:<br>– 11239-01 Connection pipe (USA)    |    |
|-------------------------------------------------|-----------------------------------------------------------------------------------------------------|----|
| Alternative 2:<br>– 1020-03 Vent pipe           | For convert the toilets pipe Ø2.95 inches into Ø3,54 inches:<br>– 10540-01 Connection pipe (Canada) | 10 |
| Alternative 3:                                  | For connection to greay water drain:                                                                |    |

1020-03 Vent pipe You also need a Roof flashing

#### - 1032-02 Urine drainage kits Connection for the solid waste drain: - 1227-01 Accessory kit

**TECHNICAL DATA** 

Further information about the products can be found on our website, www.separett.com