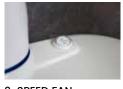

2-SPEED FAN

The 2-speed fan runs continiously, normally at low speed. Speed 2 is used after several consecutive toilet visits or in order to quickly expel excess amounts of condensation, from i.e. a shower