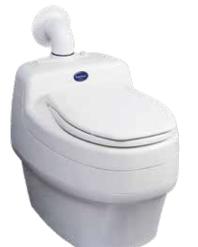

# VILLA 92 Art.no 1204-01

The composting toilet Villa 9220 is a urine diverting toilet solution prepared for a basement level collection of the solid toilet waste. Container is not included in the package. It's important to have in mind that the collection container needs to be accessible from the outside.

The Villa 9220 works well all year round and is not temperature sensitive. The diversion of the urine makes both liquid and solid waste easy to handle. In design, quality and convenience it's equal to a water based toilet system.