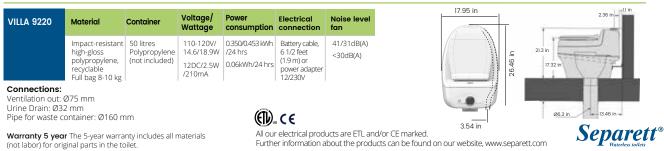

# VILLA 92 Art.no 1204-01

The composting toilet Villa 9220 is a urine diverting toilet solution prepared for a basement level collection of the solid toilet waste. Container is not included in the package. It's important to have in mind that the collection container needs to be accessible from the outside.

The Villa 9220 works well all year round and is not temperature sensitive. The diversion of the urine makes both liquid and solid waste easy to handle. In design, quality and convenience it's equal to a water based toilet system.