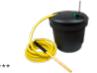

# **SUPPLEMENT WITH**

- 1192-01 Solid waste container Villa 9020\* - 1127-02 Bio bag\*\* - 1013-03 Ejektortank\*\*\*

A solid waste container dressed with a compostable bio bag makes the handling easy and efficient.

The compostable Bio bag is designed to withstand the conditions in the toilet and decreases the amount of cleaning when you empty the container

With an Ejektortank connected to the toilet its easy to make your own nutrient for your garden.