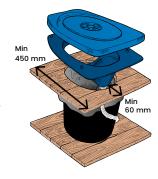

### **EASY INSTALLATION**

Fix the urine diverting insert with screws.

# **INSTALLATION**

Use the template (on the packaging material) to saw up the hole and mount the insert with the included screws (wood).

If constructing a new outdoor toilet we recommend a that the bench is 42 cm in height for optimal urine diversion.