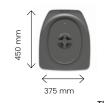

#### INSULATED SEAT WITH LID

The insulated seat keeps it comfortable all year round and the lid can be mounted to the seat - keeping it from blowing away. (mountin kit not included)

## **TECHNICAL DATA**

Connections: Urine drain: Ø32 mm

| PRIVY 500 | Material                                                        | Pack.<br>size/weight         |
|-----------|-----------------------------------------------------------------|------------------------------|
|           | Recyclable high-gloss poly-<br>propylene.<br>Seat in styrofoam. | L:47 W:38<br>H:21 cm<br>2 kg |