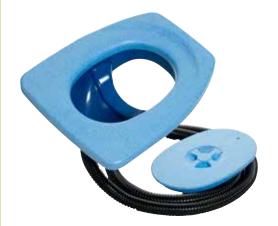

# PRIVY 500

The Separett Privy is a urine-separation kit that easily can be fitted in an existing outdoor toilet. Urine and solids are kept separate, latrine type odours disappear and the substantially reduced waste is easy to deal with. The urine is routed via a hose to a soakaway or tank.

#### **INCLUDED WITH THE PRIVY 500**

- Urine hose 2,5 meter
- Urinse divert insert
- Insulated seat in styrofoam
- Attachments

### **EASY INSTALLATION**

Fix the urine diverting insert with screws.