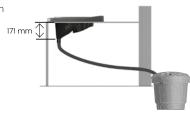

# **INSTALLATION**

Use the template (on the packaging material) to saw up the hole and mount the insert with the included screws (wood).

If constructing a new outdoor toilet we recommend a that the bench is 42 cm in height for optimal urine diversion.