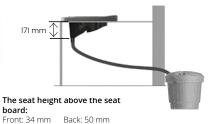

# **INSTALLATION**

Use the template (on the packaging material) to saw up the hole and mount the insert with the included screws (wood).

If constructing a new outdoor toilet we recommend a that the bench is 42 cm in height for optimal urine diversion.